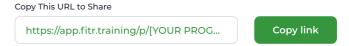

#### **Option 2: Program URL**

Just click "Copy link" and then paste the unique URL. Then click "Next".

The URL method is a great way to draw potential clients to your program without any admin. Once there they'll be guided on how to subscribe.