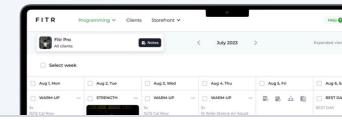

Once the program information is complete, click "Next" to start programming.

Once you've added programming, click "Next" to sign up clients.

Inviting clients using the below options will provide instant access to the program once they subscribe.