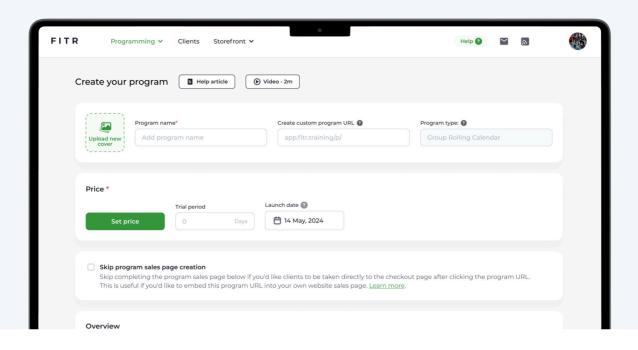

# CREATING A GROUP ROLLING CALENDAR PROGRAM

All subscribed clients follow the same programming on the same calendar dates.

- Select "Group Rolling
  Calendar program".
- Add program details including its name, price and description.

Once the program information is complete, click "Next" to start programming.

Once you've added programming, click "Next" to sign up clients.

Inviting clients using the below options will provide instant access to the program once they subscribe.