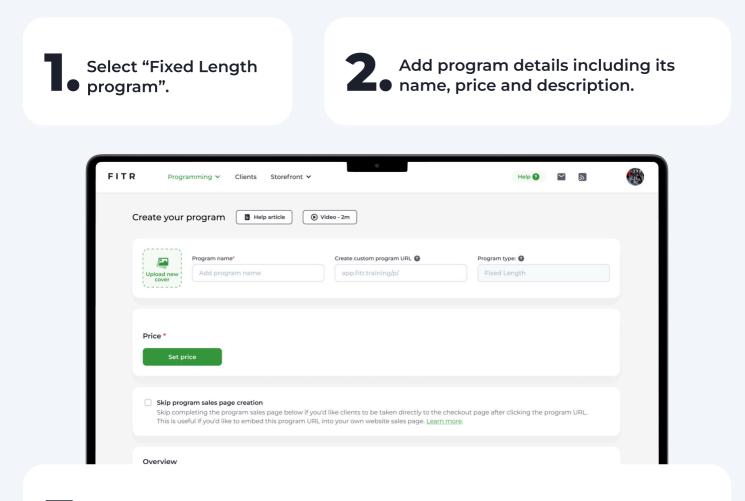

## FITR CREATING A FIXED LENGTH PROGRAM

A program with a fixed duration, downloaded by the client in one go.

Once the program information is complete, click "Next" to start • programming.

Info & Pricing

| 9:41                                                 |                   |                  | <b>■</b> ≎ In.   |                                                                                                            |
|------------------------------------------------------|-------------------|------------------|------------------|------------------------------------------------------------------------------------------------------------|
|                                                      | FITR COACH        |                  | $\equiv$         | Copy your program's<br>unique URL and share it<br>anywhere you want. E.g.<br>email lists and social media. |
| FITR<br>COACH                                        | 54<br>Posts       | 834<br>Followers | 162<br>Following | Find out more                                                                                              |
| FITR COACH<br>Download the pr                        | rogram today!     |                  |                  | <ul> <li> <i>S</i><sup>2</sup> about program         types here.         </li> </ul>                       |
| https://app.fitr.tr                                  | raining/p/[YOUR F |                  | Sade             |                                                                                                            |
| Info & Pricing 2 Start programming 3 Sign up clients |                   |                  |                  |                                                                                                            |