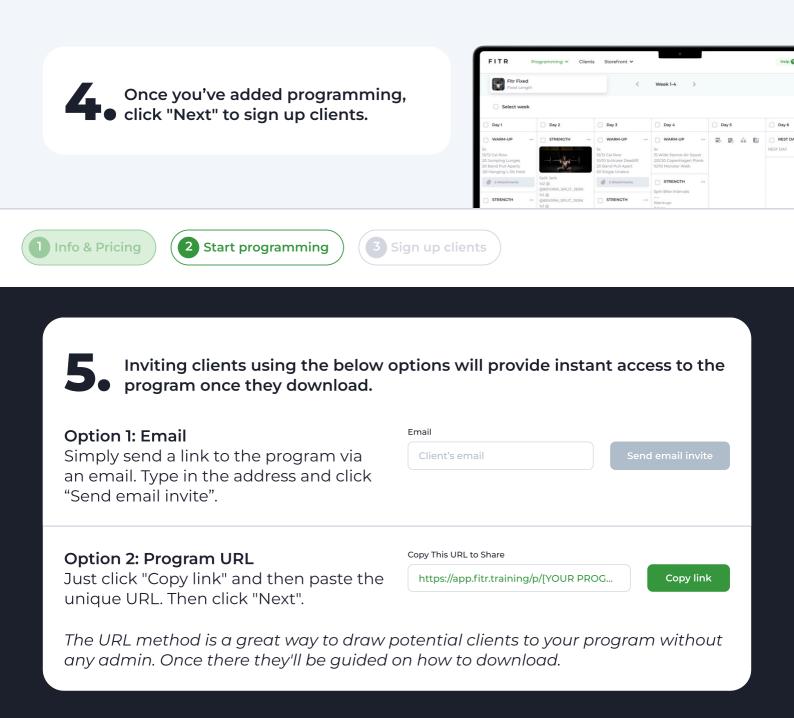

## FITR CREATING A FIXED LENGTH PROGRAM

A program with a fixed duration, downloaded by the client in one go.

Once the program information is complete, click "Next" to start • programming.

Info & Pricing

| 9:41                                                 |                   |                  | <b>■</b> ≎ In.   |                                                                                                            |
|------------------------------------------------------|-------------------|------------------|------------------|------------------------------------------------------------------------------------------------------------|
|                                                      | FITR COACH        |                  | $\equiv$         | Copy your program's<br>unique URL and share it<br>anywhere you want. E.g.<br>email lists and social media. |
| FITR<br>COACH                                        | 54<br>Posts       | 834<br>Followers | 162<br>Following | Find out more                                                                                              |
| FITR COACH<br>Download the pr                        | rogram today!     |                  |                  | <ul> <li> <i>S</i><sup>2</sup> about program         types here.         </li> </ul>                       |
| https://app.fitr.tr                                  | raining/p/[YOUR F |                  | Sade             |                                                                                                            |
| Info & Pricing 2 Start programming 3 Sign up clients |                   |                  |                  |                                                                                                            |